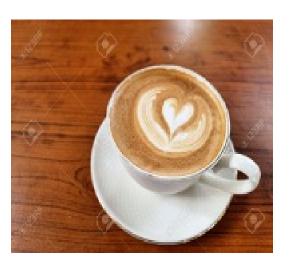

#### Characteristics of Robot Barista

Coffee Taste Custom

Seasonal Aide+ Tea

Latte Art(Options)

Coffee Bean