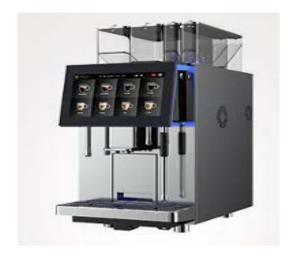

## Specification

| Index        | Content                        |                           |                             |                          |
|--------------|--------------------------------|---------------------------|-----------------------------|--------------------------|
| Spec         | Major                          |                           | peripheral                  |                          |
|              | Ice Maker                      | Electric Water<br>Heater  | CCTV                        | Kiosk with Bar<br>Coder  |
|              | Automatic<br>Coffee<br>Machine | Cup Dispenser             | Water Filter                | Security Lock<br>System  |
|              | Collaborative<br>Robot 5kg     | Electric Outlet           | Waste Box                   | Wifi                     |
| Installation | Space apart<br>Rear 60cm       | Water Supply Plumbing Ø10 | Drainage<br>plumbing<br>Ø50 | Electricity<br>220V, 3KW |
|              |                                | טוש                       | 200                         |                          |