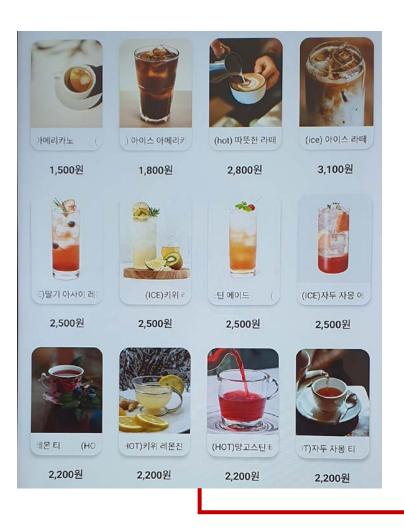

#### Characteristics of Robot Barista

- American-exclusive unmanned robot coffee
  - HOT, ICE Americano
  - Additional menu options available: Latte, Ice Cream with dairy products
- Speed: 60 cups/hr, 150 cups/day
  - Additional option available : 120 cups/hr, 300 cups/day
- Size: 1.2m x 1.42m (Can be separated into two levels for elevator use)

#### Characteristics of Robot Barista

Coffee Taste Custom

Seasonal Aide+ Tea

Latte Art(Options)

Coffee Bean

#### Order system in Kiosk