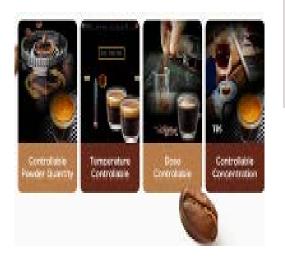

#### Characteristics of Robot Barista

Coffee Taste Custom

Seasonal Aide+ Tea

Latte Art(Options)

Coffee Bean