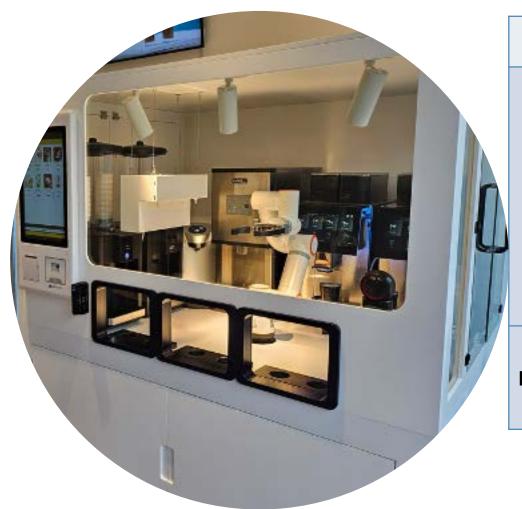

## Specification

| Index        | Content                        |                           |                             |                          |
|--------------|--------------------------------|---------------------------|-----------------------------|--------------------------|
| Spec         | Major                          |                           | peripheral                  |                          |
|              | Ice Maker                      | Electric Water<br>Heater  | CCTV                        | Kiosk with Bar<br>Coder  |
|              | Automatic<br>Coffee<br>Machine | Cup Dispenser             | Water Filter                | Security Lock<br>System  |
|              | Collaborative<br>Robot 5kg     | Electric Outlet           | Waste Box                   | Wifi                     |
| Installation | Space apart<br>Rear 60cm       | Water Supply Plumbing Ø10 | Drainage<br>plumbing<br>Ø50 | Electricity<br>220V, 3KW |
|              |                                | טוש                       | 200                         |                          |

## Characteristics of Robot Barista

#### Characteristics of Robot Barista

- American-exclusive unmanned robot coffee
  - HOT, ICE Americano
  - Additional menu options available: Latte, Ice Cream with dairy products
- Speed: 60 cups/hr, 150 cups/day
  - Additional option available : 120 cups/hr, 300 cups/day
- Size: 1.2m x 1.42m (Can be separated into two levels for elevator use)