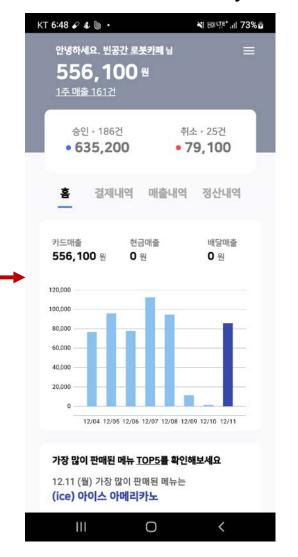

|              |                                | טוש                       | 200                         |                          |

## Characteristics of Robot Barista

#### Characteristics of Robot Barista



- American-exclusive unmanned robot coffee
  - HOT, ICE Americano
  - Additional menu options available: Latte, Ice Cream with dairy products
- Speed: 60 cups/hr, 150 cups/day
  - Additional option available : 120 cups/hr, 300 cups/day
- Size: 1.2m x 1.42m (Can be separated into two levels for elevator use)

### Characteristics of Robot Barista

#### Characteristics of Robot Barista



Coffee Taste Custom





Seasonal Aide+ Tea





Latte Art(Options)





Coffee Bean



#### Characteristics of Robot Barista

#### Characteristics of Robot Barista



#### Order system in Kiosk