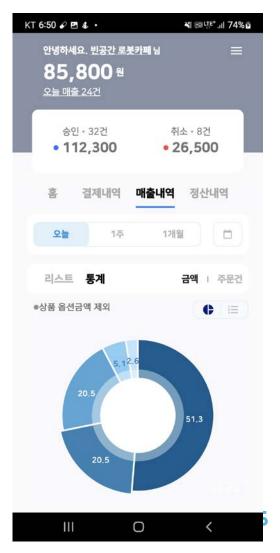

|                                | טוש                       | 200                         |                          |

## Characteristics of Robot Barista

#### Characteristics of Robot Barista



- American-exclusive unmanned robot coffee
  - HOT, ICE Americano
  - Additional menu options available: Latte, Ice Cream with dairy products
- Speed: 60 cups/hr, 150 cups/day
  - Additional option available : 120 cups/hr, 300 cups/day
- Size: 1.2m x 1.42m (Can be separated into two levels for elevator use)

### Characteristics of Robot Barista

#### Characteristics of Robot Barista



Coffee Taste Custom





Seasonal Aide+ Tea





Latte Art(Options)





Coffee Bean



#### Characteristics of Robot Barista

#### Characteristics of Robot Barista



#### Order system in Kiosk