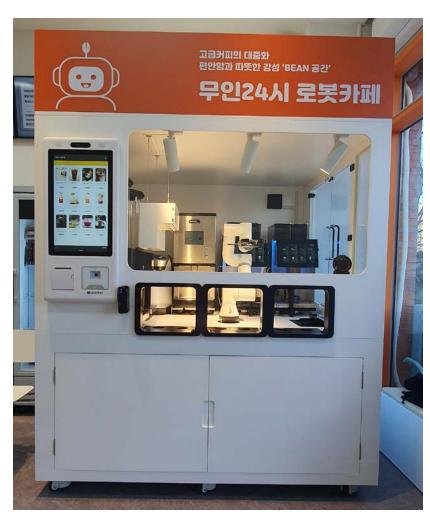

## Specification

| Index        | Content                        |                           |                             |                          |
|--------------|--------------------------------|---------------------------|-----------------------------|--------------------------|
| Spec         | Major                          |                           | peripheral                  |                          |
|              | Ice Maker                      | Electric Water<br>Heater  | CCTV                        | Kiosk with Bar<br>Coder  |
|              | Automatic<br>Coffee<br>Machine | Cup Dispenser             | Water Filter                | Security Lock<br>System  |
|              | Collaborative<br>Robot 5kg     | Electric Outlet           | Waste Box                   | Wifi                     |
| Installation | Space apart<br>Rear 60cm       | Water Supply Plumbing Ø10 | Drainage<br>plumbing<br>Ø50 | Electricity<br>220V, 3KW |
|              |                                | טוש                       | 200                         |                          |

## Characteristics of Robot Barista

#### Characteristics of Robot Barista

- American-exclusive unmanned robot coffee
  - HOT, ICE Americano
  - Additional menu options available: Latte, Ice Cream with dairy products
- Speed: 60 cups/hr, 150 cups/day
  - Additional option available : 120 cups/hr, 300 cups/day
- Size: 1.2m x 1.42m (Can be separated into two levels for elevator use)